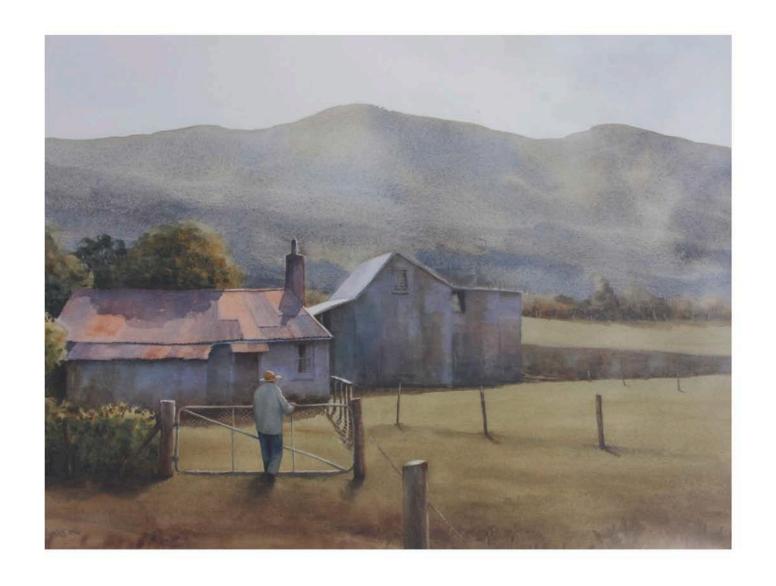

LEFT: Mitre Peak, Watercolour Size 54cm x 35cm - \$2500 inc gst

RIGHT: Riverhead, Watercolour Size 49cm x 31cm - \$2500 inc gst

LEFT: Summer Shadows, Watercolour Size 34cm x 24cm - \$850 inc gst

RIGHT: Mangroves at Manly I, Watercolour Size 34cm x 26cm - \$850 inc gst