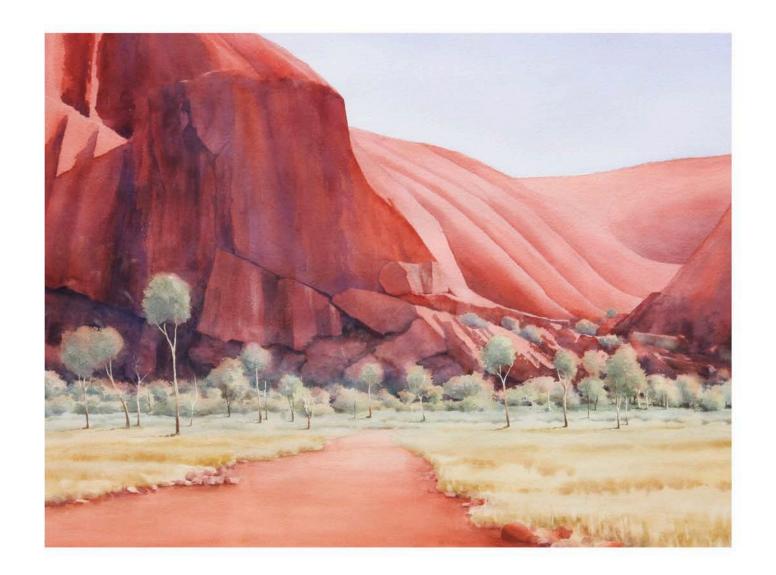

The Red Barn, Watercolour Size 51cm x 32cm - \$2500 inc gst

Clyde, NZ, Watercolour Size 35cm x 24cm - \$850 inc gst

Morning Fog, Watercolour Size 51cm x 33cm - \$2600 inc gst

Fading Light, Watercolour Size 39cm x 33cm - \$1400 inc gst