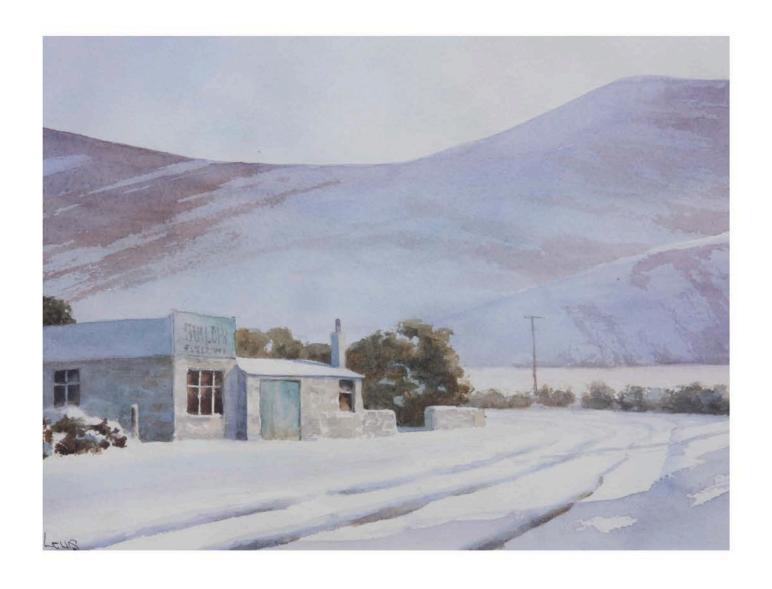

The Red Barn, Watercolour Size 51cm x 32cm - \$2500 inc gst

Clyde, NZ, Watercolour Size 35cm x 24cm - \$850 inc gst

Morning Fog, Watercolour Size 51cm x 33cm - \$2600 inc gst

Fading Light, Watercolour Size 39cm x 33cm - \$1400 inc gst