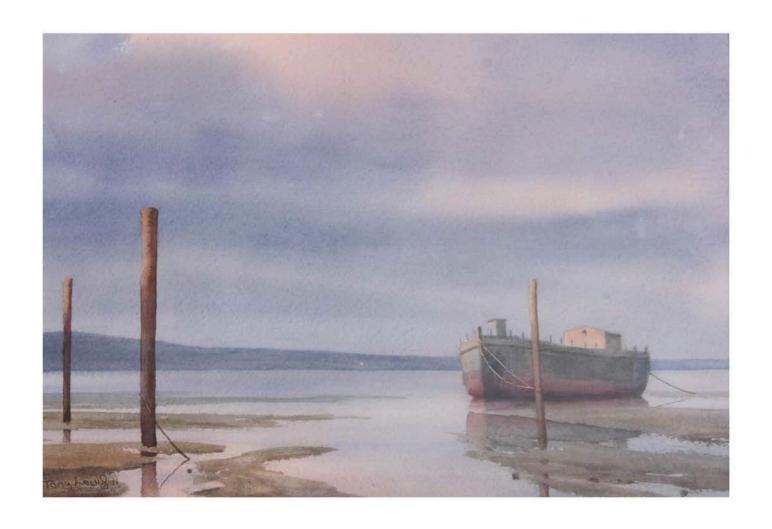

LEFT: Mitre Peak, Watercolour Size 54cm x 35cm - \$2500 inc gst

RIGHT: Riverhead, Watercolour Size 49cm x 31cm - \$2500 inc gst

LEFT: Summer Shadows, Watercolour Size 34cm x 24cm - \$850 inc gst

RIGHT: Mangroves at Manly I, Watercolour Size 34cm x 26cm - \$850 inc gst