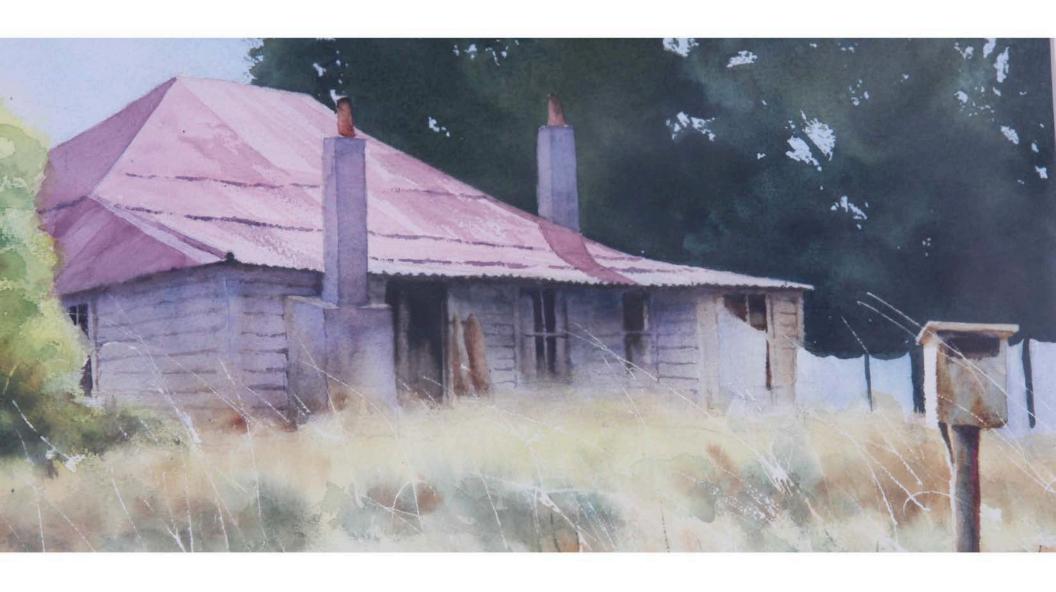

The Red Barn, Watercolour Size 51cm x 32cm - \$2500 inc gst

Clyde, NZ, Watercolour Size 35cm x 24cm - \$850 inc gst

Morning Fog, Watercolour Size 51cm x 33cm - \$2600 inc gst

Fading Light, Watercolour Size 39cm x 33cm - \$1400 inc gst