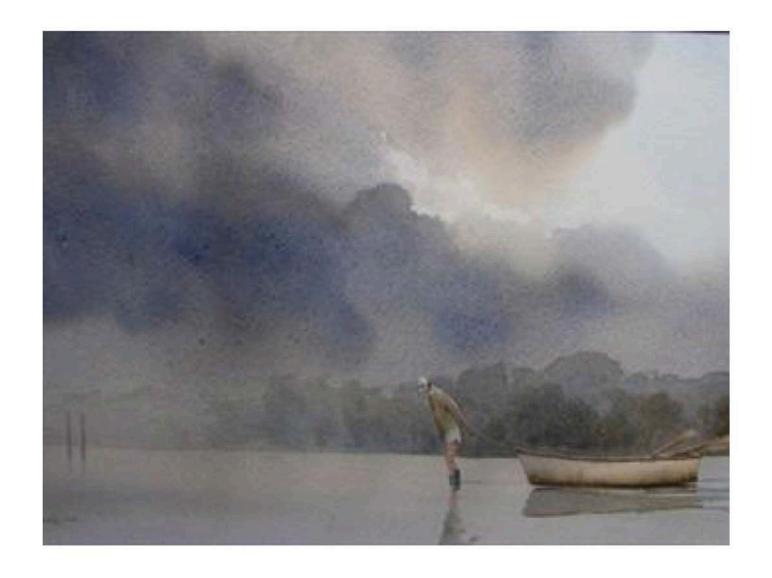

Andrew & Olivia Banks - Art Nuvo Gallery

LEFT: Approaching Storm, Watercolour Size 52cm x 30cm - \$2500 inc gst RIGHT: Solitaire, Watercolour Size 54cm x 34cm - \$2500 inc gst PLEASE NOTE ALL SIZES STATED ARE IMAGE SIZE ONLY, ALL WORKS ARE FRAMED