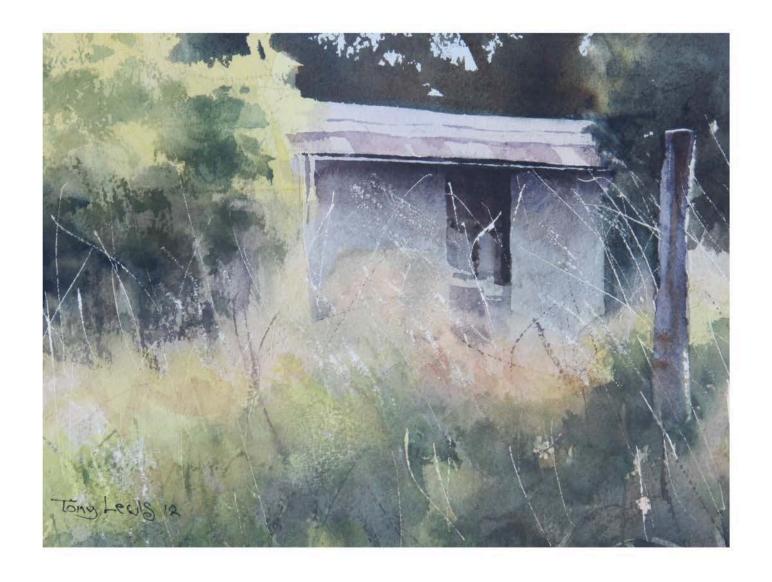

The Red Barn, Watercolour Size 51cm x 32cm - \$2500 inc gst

Clyde, NZ, Watercolour Size 35cm x 24cm - \$850 inc gst

Morning Fog, Watercolour Size 51cm x 33cm - \$2600 inc gst

Fading Light, Watercolour Size 39cm x 33cm - \$1400 inc gst