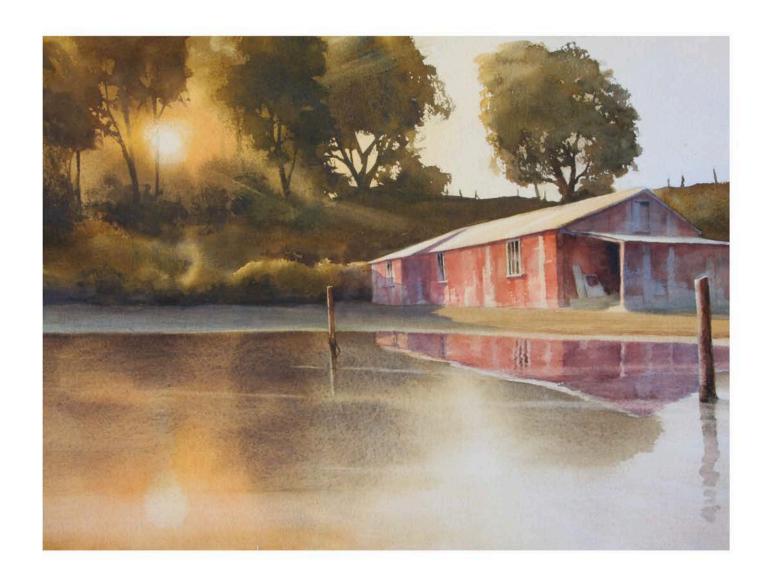

The Red Barn, Watercolour Size 51cm x 32cm - \$2500 inc gst

Clyde, NZ, Watercolour Size 35cm x 24cm - \$850 inc gst

Morning Fog, Watercolour Size 51cm x 33cm - \$2600 inc gst

Fading Light, Watercolour Size 39cm x 33cm - \$1400 inc gst