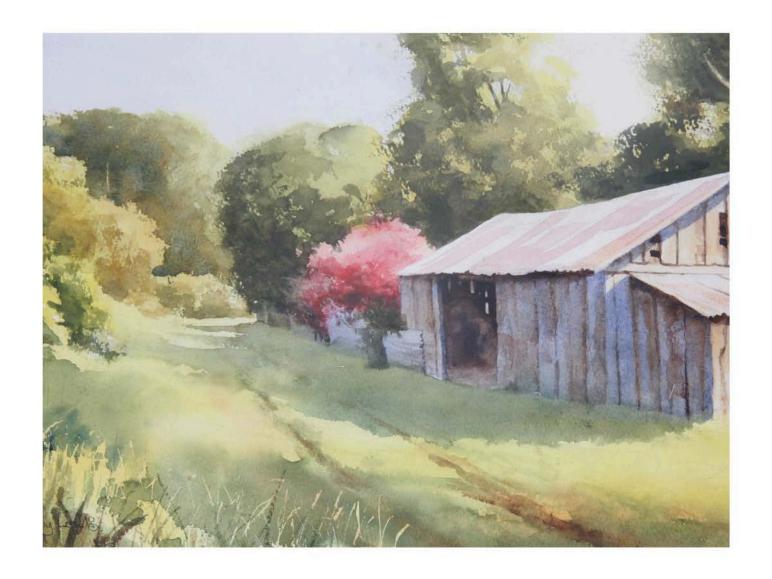

LEFT: The Jetty, Watercolour Size 52cm x 33cm - \$2500 inc gst

RIGHT: Magnolias, Watercolour Size 24cm x 18cm - \$450 inc gst

LEFT: Mangroves at Manly II, Watercolour Size 34cm x 26cm - \$850 inc gst

RIGHT: Bennett's Barn, Watercolour Size 34cm x 23cm - \$850 inc gst