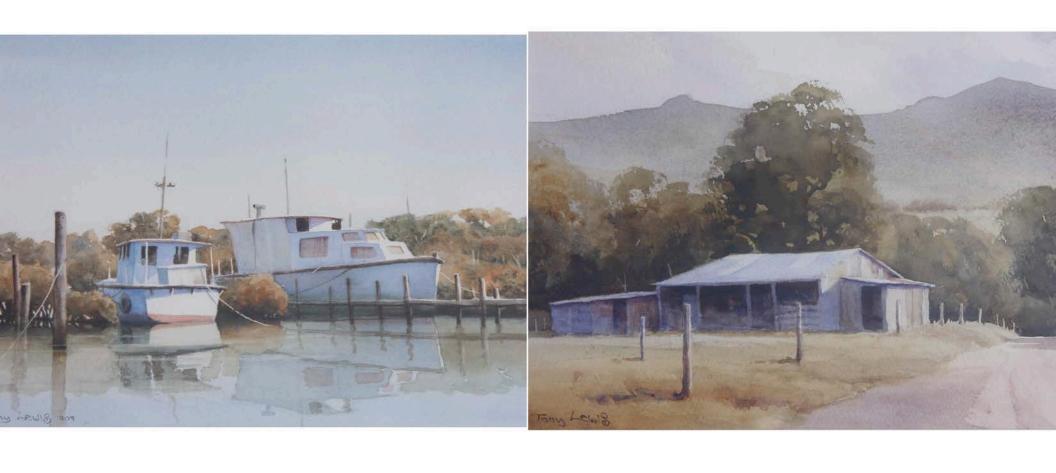

LEFT: The Jetty, Watercolour Size 52cm x 33cm - \$2500 inc gst

RIGHT: Magnolias, Watercolour Size 24cm x 18cm - \$450 inc gst

LEFT: Mangroves at Manly II, Watercolour Size 34cm x 26cm - \$850 inc gst

RIGHT: Bennett's Barn, Watercolour Size 34cm x 23cm - \$850 inc gst