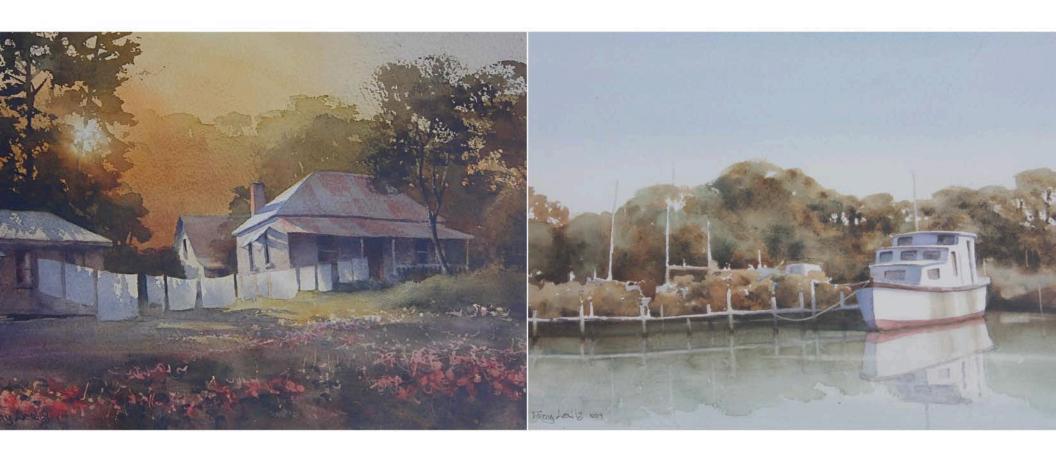

The Red Barn, Watercolour Size 51cm x 32cm - \$2500 inc gst

Clyde, NZ, Watercolour Size 35cm x 24cm - \$850 inc gst

Morning Fog, Watercolour Size 51cm x 33cm - \$2600 inc gst

Fading Light, Watercolour Size 39cm x 33cm - \$1400 inc gst