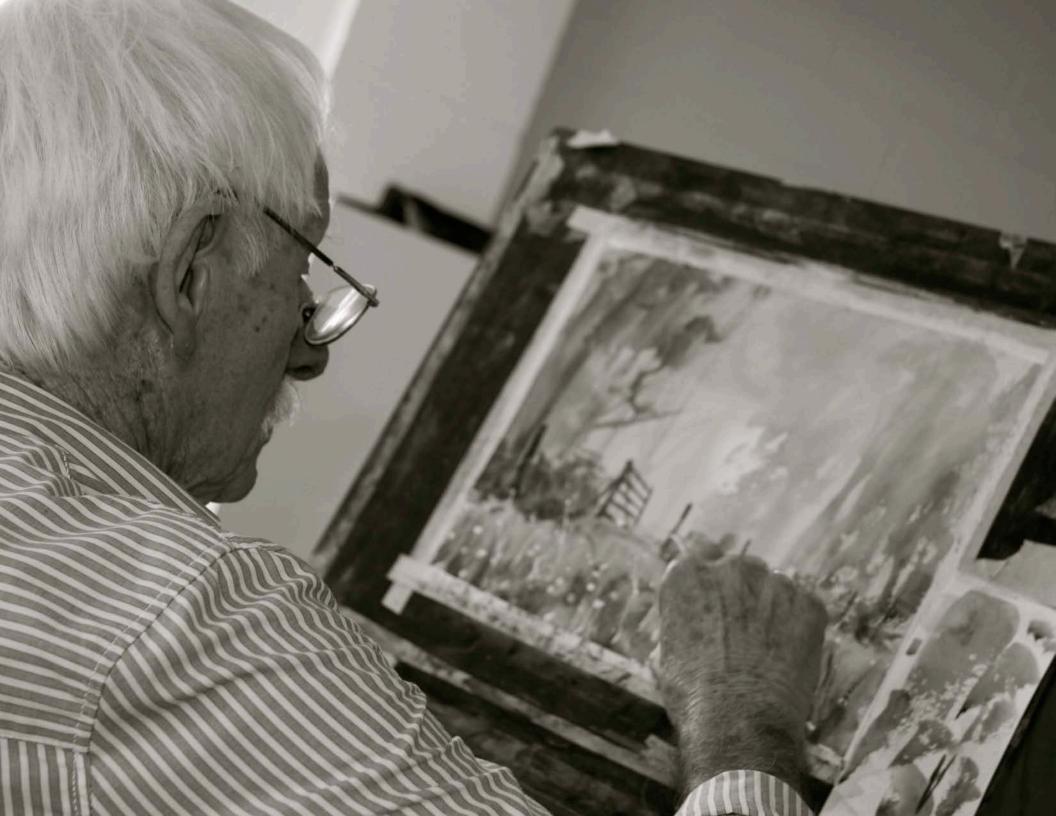

## Tony Lewis

We welcome you to the latest collection of watercolour works by local artist Tony Lewis. Born in London in 1924, Tony served in the Royal Navy in the Second World War. His business was in advertising in Bristol, London and latterly Auckland, New Zealand, having moved there in 1963.

In 1975, Tony began painting professionally, his medium, watercolour. He has held many solo exhibitions, tutored throughout the country and was in demand as a judge in many art awards. He was invited to participate in the 1996 Asian Pacific Watercolour Exhibition in Taiwan, and has had articles published in the International Artist and Australian Artist Magazines.

Moving to the Sunshine Coast, Queensland, Tony continues to tutor and has been recently awarded the best of show at the 2007 Brisbane Rotary Exhibition.

Art Nuvo Gallery Buderim is proud to be working with Tony for his collection of works entitled 'Reflections in Water'. We do hope you will enjoy and get a chance to own one of these masterful works by an artist we hold in high esteem.