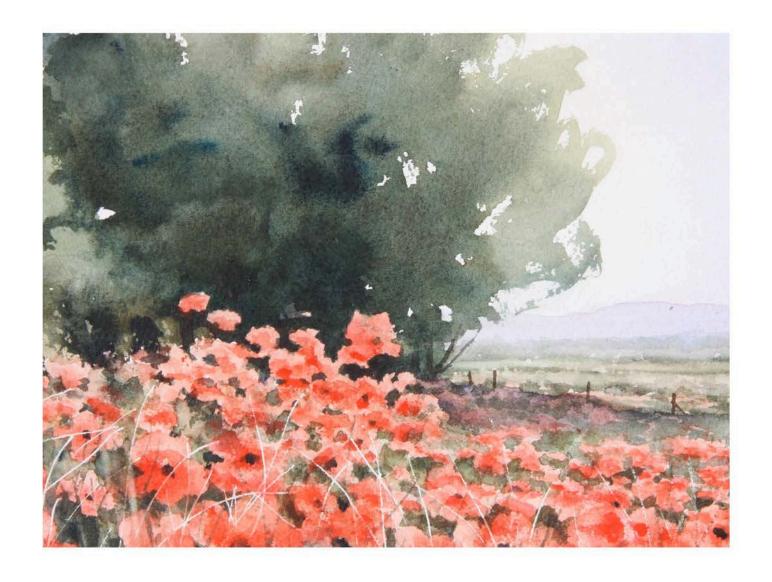

LEFT: The Jetty, Watercolour Size 52cm x 33cm - \$2500 inc gst

RIGHT: Magnolias, Watercolour Size 24cm x 18cm - \$450 inc gst

LEFT: Mangroves at Manly II, Watercolour Size 34cm x 26cm - \$850 inc gst

RIGHT: Bennett's Barn, Watercolour Size 34cm x 23cm - \$850 inc gst