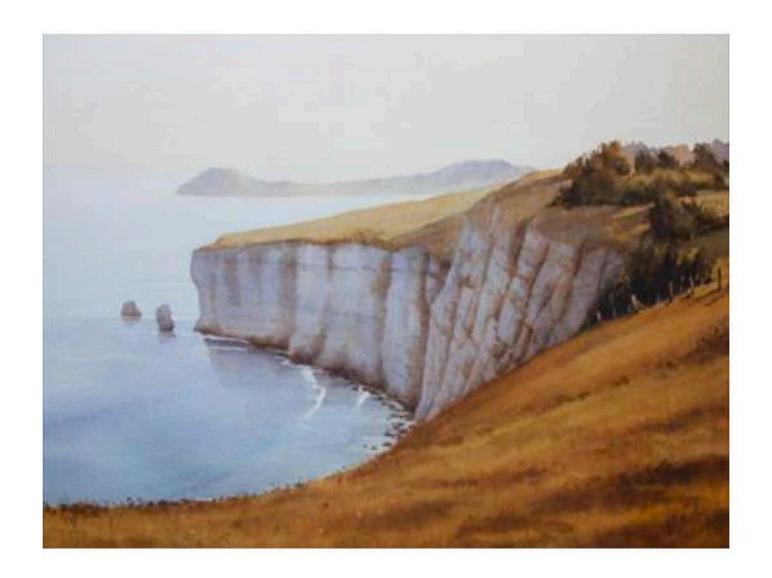

LEFT: Mitre Peak, Watercolour Size 54cm x 35cm - \$2500 inc gst

RIGHT: Riverhead, Watercolour Size 49cm x 31cm - \$2500 inc gst

LEFT: Summer Shadows, Watercolour Size 34cm x 24cm - \$850 inc gst

RIGHT: Mangroves at Manly I, Watercolour Size 34cm x 26cm - \$850 inc gst