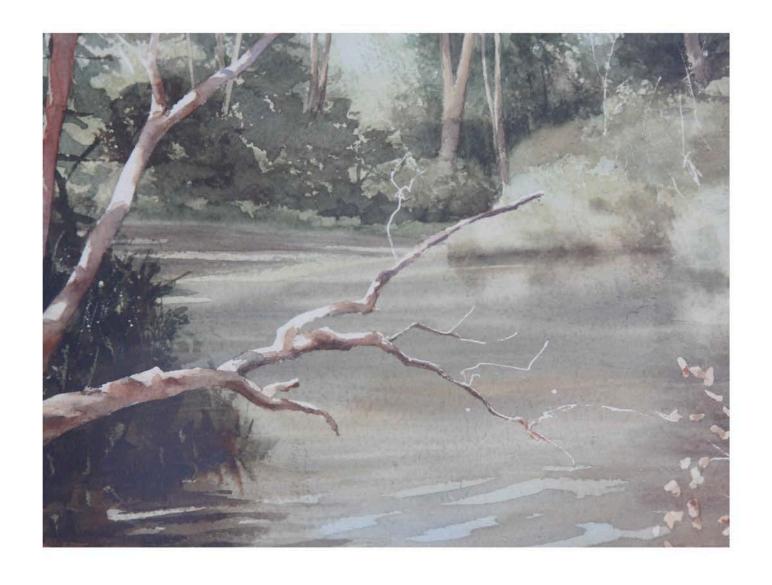

The Red Barn, Watercolour Size 51cm x 32cm - \$2500 inc gst

Clyde, NZ, Watercolour Size 35cm x 24cm - \$850 inc gst

Morning Fog, Watercolour Size 51cm x 33cm - \$2600 inc gst

Fading Light, Watercolour Size 39cm x 33cm - \$1400 inc gst