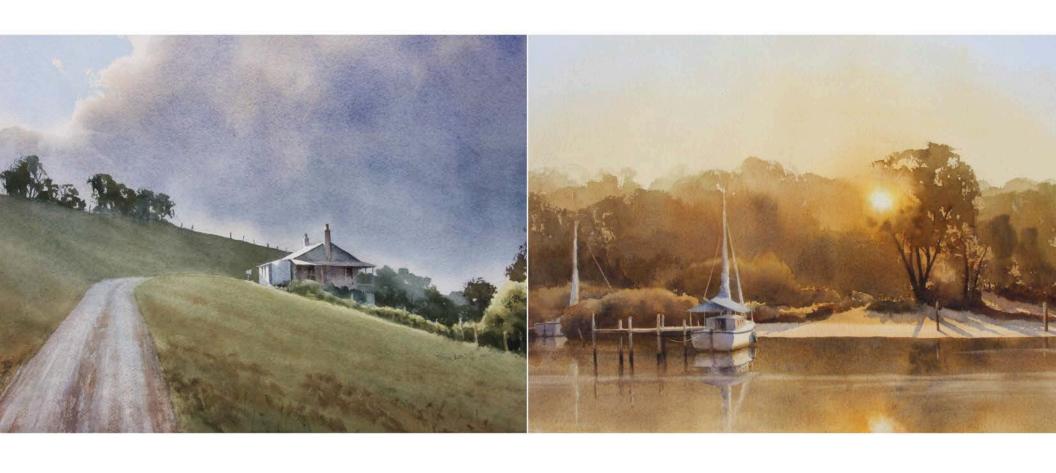

Andrew & Olivia Banks - Art Nuvo Gallery

LEFT: Approaching Storm, Watercolour Size 52cm x 30cm - \$2500 inc gst RIGHT: Solitaire, Watercolour Size 54cm x 34cm - \$2500 inc gst PLEASE NOTE ALL SIZES STATED ARE IMAGE SIZE ONLY, ALL WORKS ARE FRAMED