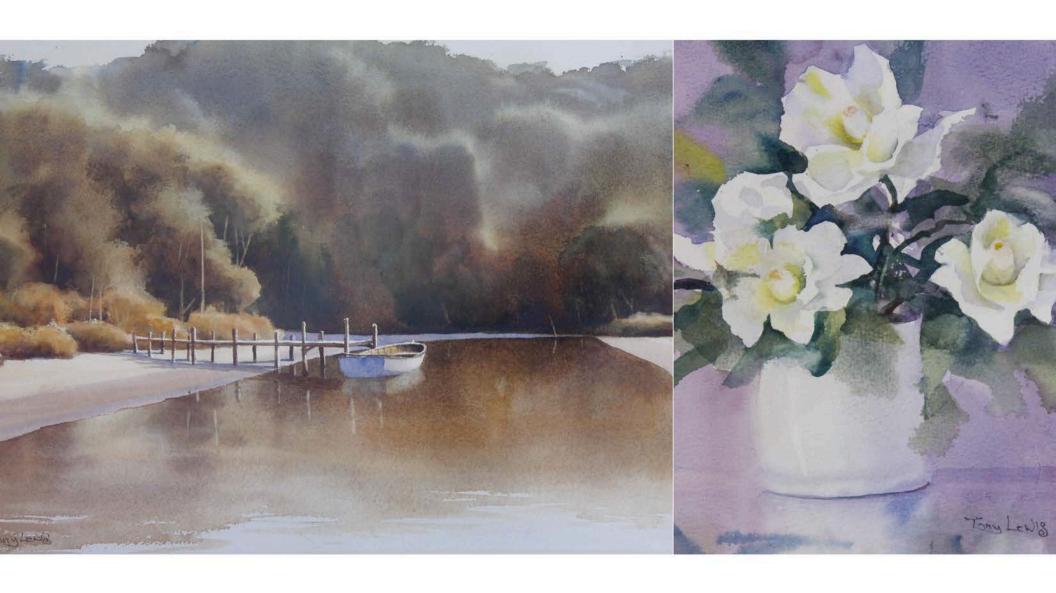

LEFT: The Jetty, Watercolour Size 52cm x 33cm - \$2500 inc gst

RIGHT: Magnolias, Watercolour Size 24cm x 18cm - \$450 inc gst

LEFT: Mangroves at Manly II, Watercolour Size 34cm x 26cm - \$850 inc gst

RIGHT: Bennett's Barn, Watercolour Size 34cm x 23cm - \$850 inc gst