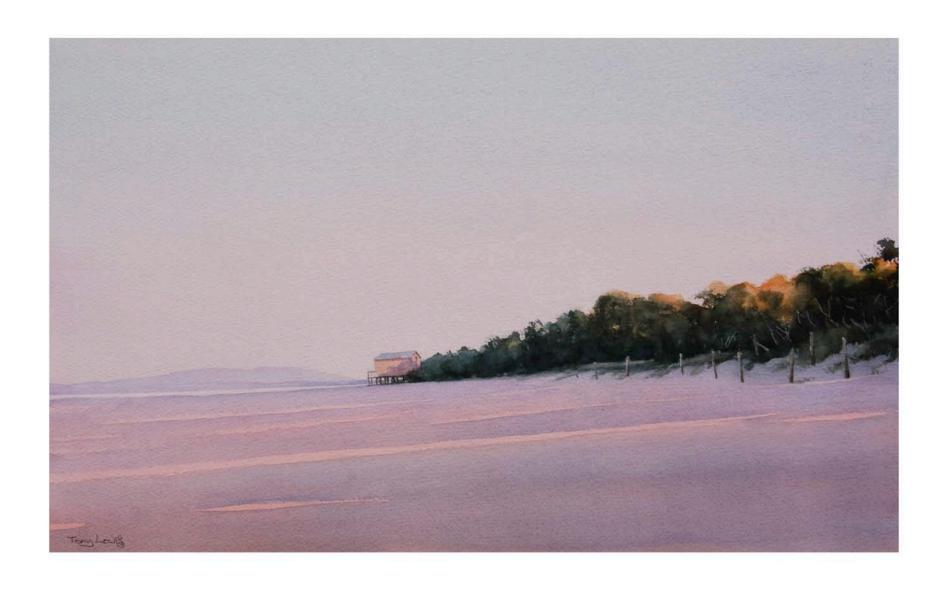

The Red Barn, Watercolour Size 51cm x 32cm - \$2500 inc gst

Clyde, NZ, Watercolour Size 35cm x 24cm - \$850 inc gst

Morning Fog, Watercolour Size 51cm x 33cm - \$2600 inc gst

Fading Light, Watercolour Size 39cm x 33cm - \$1400 inc gst