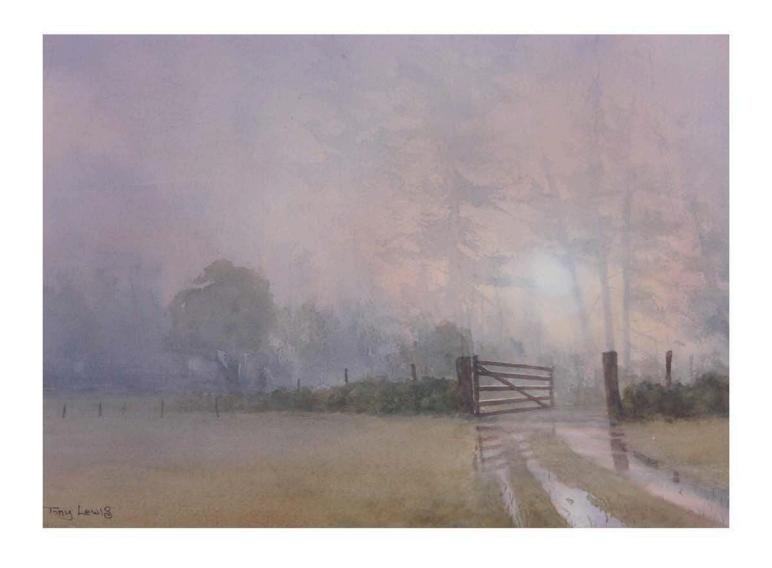

The Red Barn, Watercolour Size 51cm x 32cm - \$2500 inc gst

Clyde, NZ, Watercolour Size 35cm x 24cm - \$850 inc gst

Morning Fog, Watercolour Size 51cm x 33cm - \$2600 inc gst

Fading Light, Watercolour Size 39cm x 33cm - \$1400 inc gst