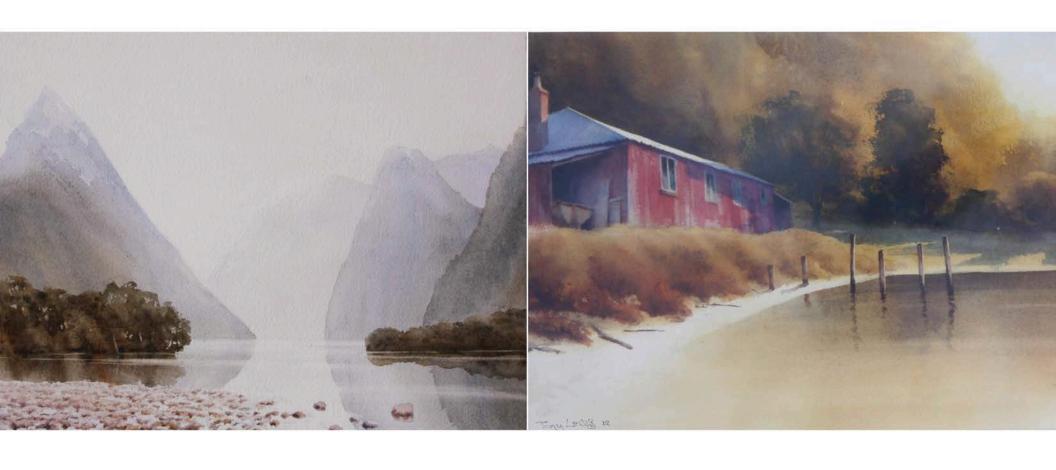

LEFT: Mitre Peak, Watercolour Size 54cm x 35cm - \$2500 inc gst

RIGHT: Riverhead, Watercolour Size 49cm x 31cm - \$2500 inc gst

LEFT: Summer Shadows, Watercolour Size 34cm x 24cm - \$850 inc gst

RIGHT: Mangroves at Manly I, Watercolour Size 34cm x 26cm - \$850 inc gst