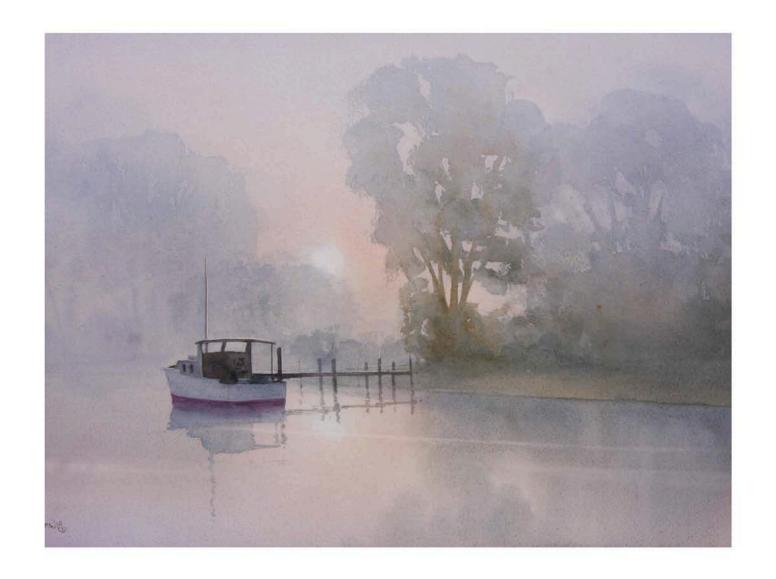

The Red Barn, Watercolour Size 51cm x 32cm - \$2500 inc gst

Clyde, NZ, Watercolour Size 35cm x 24cm - \$850 inc gst

Morning Fog, Watercolour Size 51cm x 33cm - \$2600 inc gst

Fading Light, Watercolour Size 39cm x 33cm - \$1400 inc gst