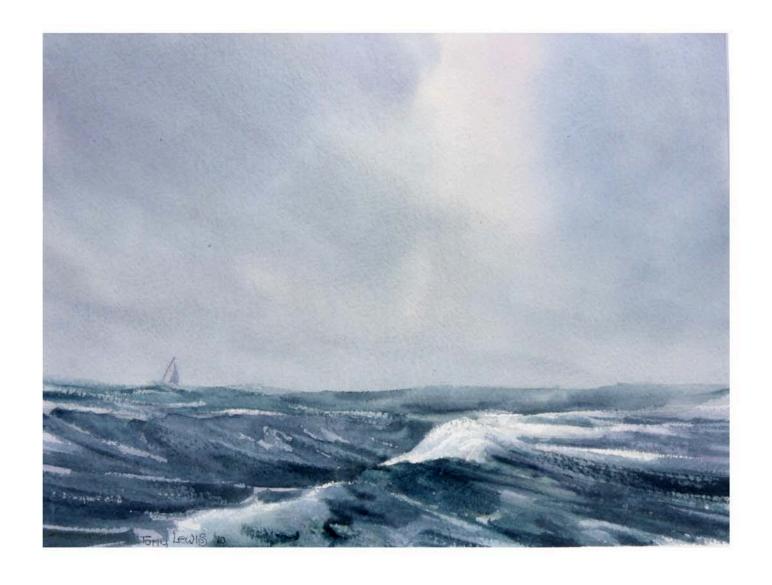

Andrew & Olivia Banks - Art Nuvo Gallery

LEFT: Approaching Storm, Watercolour Size 52cm x 30cm - \$2500 inc gst RIGHT: Solitaire, Watercolour Size 54cm x 34cm - \$2500 inc gst PLEASE NOTE ALL SIZES STATED ARE IMAGE SIZE ONLY, ALL WORKS ARE FRAMED