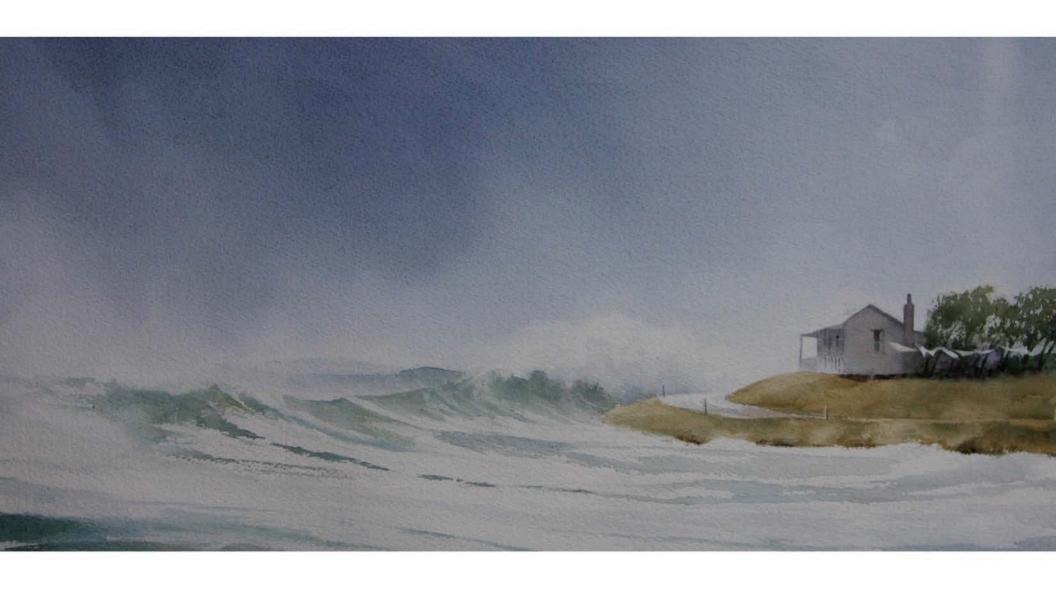

Andrew & Olivia Banks - Art Nuvo Gallery

LEFT: Approaching Storm, Watercolour Size 52cm x 30cm - \$2500 inc gst RIGHT: Solitaire, Watercolour Size 54cm x 34cm - \$2500 inc gst PLEASE NOTE ALL SIZES STATED ARE IMAGE SIZE ONLY, ALL WORKS ARE FRAMED