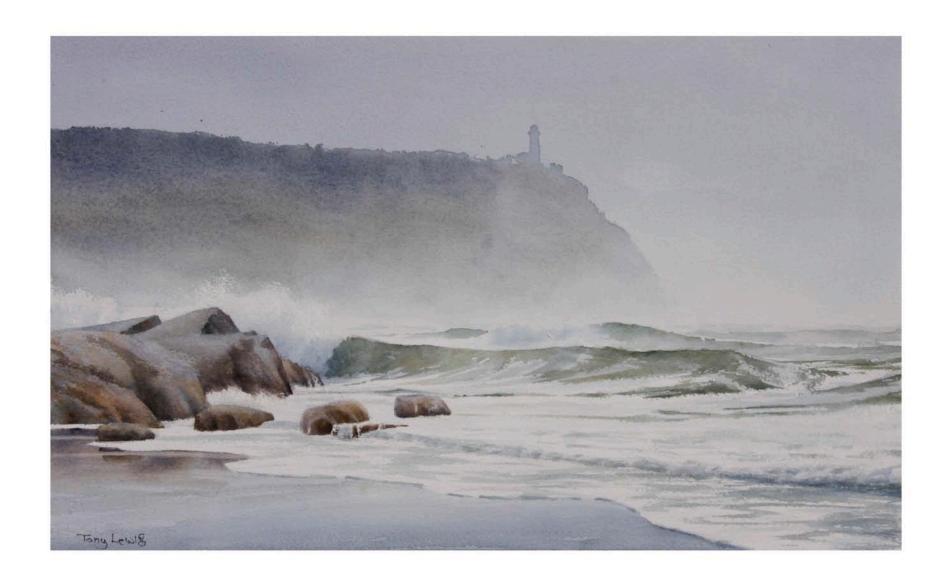

Andrew & Olivia Banks - Art Nuvo Gallery

LEFT: Approaching Storm, Watercolour Size 52cm x 30cm - \$2500 inc gst RIGHT: Solitaire, Watercolour Size 54cm x 34cm - \$2500 inc gst PLEASE NOTE ALL SIZES STATED ARE IMAGE SIZE ONLY, ALL WORKS ARE FRAMED