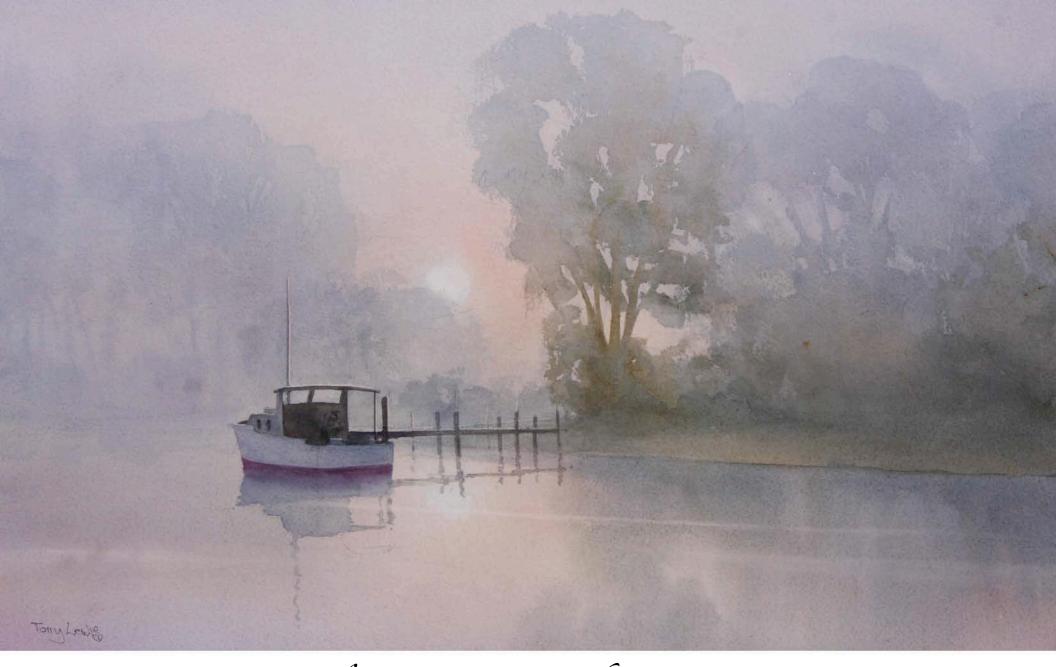

The Red Barn, Watercolour Size 51cm x 32cm - \$2500 inc gst

Clyde, NZ, Watercolour Size 35cm x 24cm - \$850 inc gst

Morning Fog, Watercolour Size 51cm x 33cm - \$2600 inc gst

Fading Light, Watercolour Size 39cm x 33cm - \$1400 inc gst