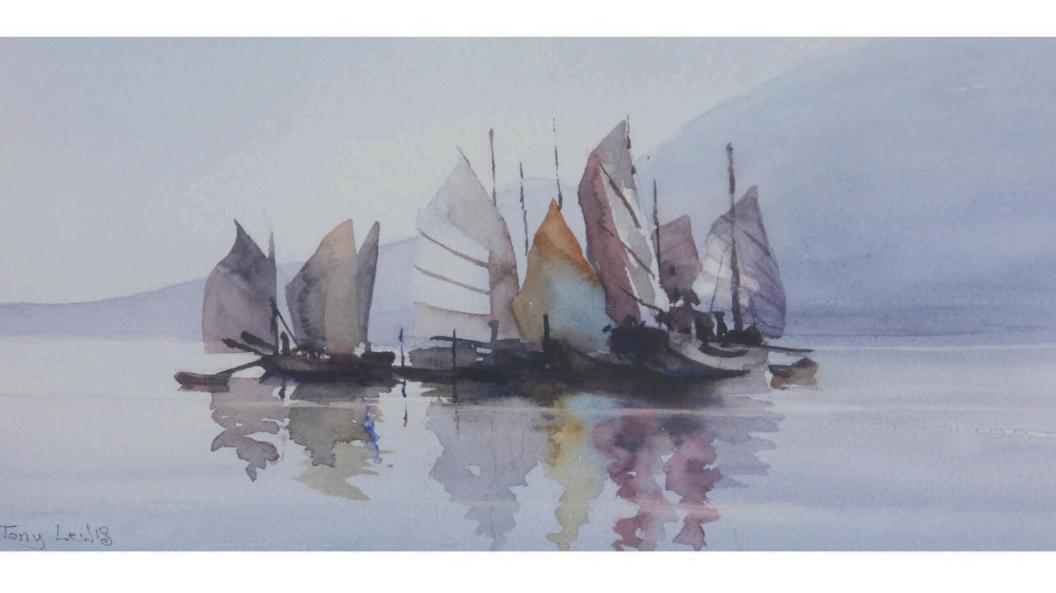

LEFT: Mitre Peak, Watercolour Size 54cm x 35cm - \$2500 inc gst

RIGHT: Riverhead, Watercolour Size 49cm x 31cm - \$2500 inc gst

LEFT: Summer Shadows, Watercolour Size 34cm x 24cm - \$850 inc gst

RIGHT: Mangroves at Manly I, Watercolour Size 34cm x 26cm - \$850 inc gst