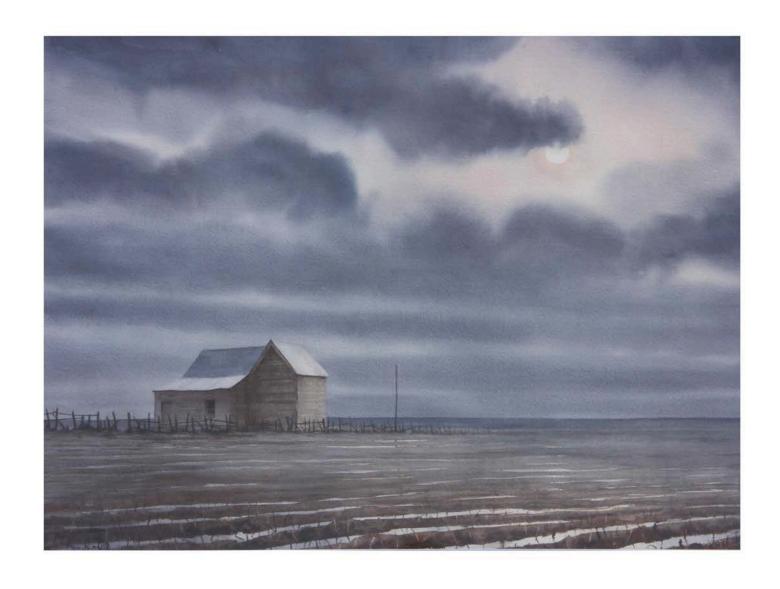

Andrew & Olivia Banks - Art Nuvo Gallery

LEFT: Approaching Storm, Watercolour Size 52cm x 30cm - \$2500 inc gst RIGHT: Solitaire, Watercolour Size 54cm x 34cm - \$2500 inc gst PLEASE NOTE ALL SIZES STATED ARE IMAGE SIZE ONLY, ALL WORKS ARE FRAMED